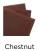

### **UP1189**

# **STRAP**

## **BUTTON (UNSTITCHED) LOOP**



#### **DIMENSIONS**





|   | UP1189        |
|---|---------------|
| L | 80mm / 3 1/8" |
| P | 26mm / 1"     |
| w | 25mm / 1"     |

Length overall

Projection (at highest point)

Width (at widest point)

Imperial measurements converted from metric to nearest 1/32nd" Dimensional tolerance +/- 1.5mm

#### **Leather** Finishes

















Cap Finishes











**FINISHES** 

### **FIXINGS**

**Standard** M5 x 30mm long bolt (with 6BA tapped head), M5 hexagon dome nut(s)

**Alternative** M5 x 40mm / 50mm pan head bolts (with 6BA tapped head)

Face fixing wood screw option also available

#### COORDINATING PRODUCTS