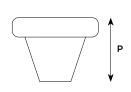

#### **DIMENSIONS**

|   | UP1189        |
|---|---------------|
| L | 80mm / 3 1/8" |
| P | 26mm / 1"     |
| w | 25mm / 1"     |

Length overall

Projection (at highest point)

Width (at widest point)

Imperial measurements converted from metric to nearest 1/32nd" Dimensional tolerance +/- 1.5mm