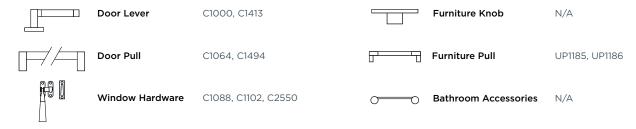

### **UP1189**

# **STRAP**

## **BUTTON (UNSTITCHED) LOOP**



#### **DIMENSIONS**





|   | UP1189        |
|---|---------------|
| L | 80mm / 3 1/8" |
| P | 26mm / 1"     |
| w | 25mm / 1"     |

Length overall

Projection (at highest point)

Width (at widest point)

Imperial measurements converted from metric to nearest 1/32nd" Dimensional tolerance +/- 1.5mm

#### **Leather** Finishes

















Cap Finishes











**FINISHES** 

### **FIXINGS**

**Standard** M5 x 30mm long bolt (with 6BA tapped head), M5 hexagon dome nut(s)

**Alternative** M5 x 40mm / 50mm pan head bolts (with 6BA tapped head)

Face fixing wood screw option also available

#### COORDINATING PRODUCTS