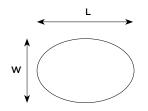

#### **DIMENSIONS**

|   | UP1189        |
|---|---------------|
| L | 80mm / 3 1/8" |
| P | 26mm / 1"     |
| w | 25mm / 1"     |

Length overall

Projection (at highest point)

Width (at widest point)

Imperial measurements converted from metric to nearest 1/32nd" Dimensional tolerance +/- 1.5mm