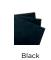

### **UP1189**

# **STRAP**

## **BUTTON (UNSTITCHED) LOOP**



#### **DIMENSIONS**





|   | UP1189        |
|---|---------------|
| L | 80mm / 3 1/8" |
| P | 26mm / 1"     |
| w | 25mm / 1"     |

Length overall

Projection (at highest point)

Width (at widest point)

Imperial measurements converted from metric to nearest 1/32nd" Dimensional tolerance +/- 1.5mm

#### **Leather** Finishes

















Cap Finishes











**FINISHES** 

### **FIXINGS**

**Standard** M5 x 30mm long bolt (with 6BA tapped head), M5 hexagon dome nut(s)

**Alternative** M5 x 40mm / 50mm pan head bolts (with 6BA tapped head)

Face fixing wood screw option also available

#### COORDINATING PRODUCTS