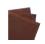

### **UP1189**

# **STRAP**

## **BUTTON (UNSTITCHED) LOOP**



#### **DIMENSIONS**





|   | UP1189        |
|---|---------------|
| L | 80mm / 3 1/8" |
| P | 26mm / 1"     |
| w | 25mm / 1"     |

Length overall

Projection (at highest point)

Width (at widest point)

Imperial measurements converted from metric to nearest 1/32nd" Dimensional tolerance +/- 1.5mm

#### **Leather** Finishes

















Cap Finishes











**FINISHES** 

### **FIXINGS**

**Standard** M5 x 30mm long bolt (with 6BA tapped head), M5 hexagon dome nut(s)

**Alternative** M5 x 40mm / 50mm pan head bolts (with 6BA tapped head)

Face fixing wood screw option also available

#### COORDINATING PRODUCTS