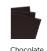

### **UP1189**

# **STRAP**

## **BUTTON (UNSTITCHED) LOOP**



#### **DIMENSIONS**





|   | UP1189        |
|---|---------------|
| L | 80mm / 3 1/8" |
| P | 26mm / 1"     |
| w | 25mm / 1"     |

Length overall

Projection (at highest point)

Width (at widest point)

Imperial measurements converted from metric to nearest 1/32nd" Dimensional tolerance +/- 1.5mm

#### **Leather** Finishes

















Cap Finishes











**FINISHES** 

### **FIXINGS**

**Standard** M5 x 30mm long bolt (with 6BA tapped head), M5 hexagon dome nut(s)

**Alternative** M5 x 40mm / 50mm pan head bolts (with 6BA tapped head)

Face fixing wood screw option also available

#### COORDINATING PRODUCTS