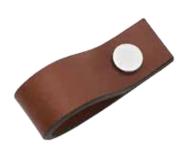

### **UP1189**

# **STRAP**

## **BUTTON (UNSTITCHED) LOOP**

#### **DIMENSIONS**

|   | UP1189        |
|---|---------------|
| L | 80mm / 3 1/8" |
| P | 26mm / 1"     |
| w | 25mm / 1"     |

Length overall

Projection (at highest point)

Width (at widest point)

Imperial measurements converted from metric to nearest 1/32nd" Dimensional tolerance +/- 1.5mm